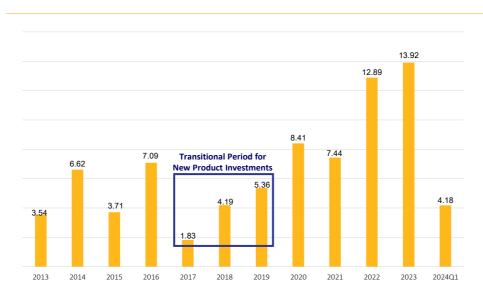

# **EPS**

MPICORPORATION

Ready for The Test  $^{\text{TM}}$ 

# P&L

| NT\$Million                      | 1Q 2024         |      | 1Q 2023   |      |
|----------------------------------|-----------------|------|-----------|------|
| Net Sales                        | 2,046,692       | 100% | 1,778,781 | 100% |
| Cost of Goods Sold               | 1,020,800       | 50%  | 933,761   | 52%  |
| <b>Gross Profit</b>              | 1,025,892       | 50%  | 845,020   | 48%  |
| Operating Expense                | 639,117         | 32%  | 515,364   | 29%  |
| Operating Income                 | 386,775         | 18%  | 329,656   | 19%  |
| Investment Income & Others       | 95,592          |      | 6,697     |      |
| Net Income (after tax)           | 392,927         | 19%  | 279,721   | 16%  |
| EPS (after tax)                  | 4.18            |      | 2.98      |      |
| MIPICORPORATION READY FOR THE TE | ST <sup>™</sup> |      |           | 27   |