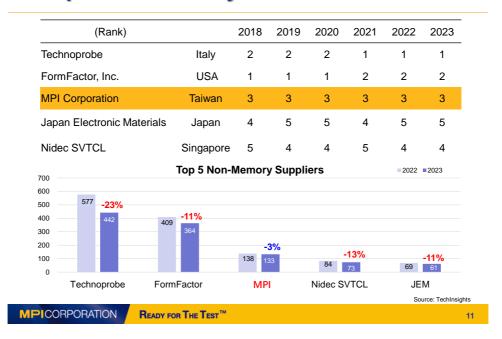

# **Total Own Make IC Probe Cards Venders**

| (Rank)                     |        | 2020 | 2021 | 2022 | 2023 |
|----------------------------|--------|------|------|------|------|
| FormFactor                 | USA    | 1    | 1    | 1    | 1    |
| Technoprobe                | Italy  | 2    | 2    | 2    | 2    |
| Micronics Japan            | Japan  | 3    | 3    | 3    | 3    |
| MPI Corporation            | Taiwan | 5    | 5    | 5    | 4    |
| Japan Electronic Materials | Japan  | 4    | 4    | 4    | 5    |

#### Top 10 Probe Cards Revenue (\$M)

Source: TechInsights

# **Top 5 Non-Memory Probe Card Vendors**