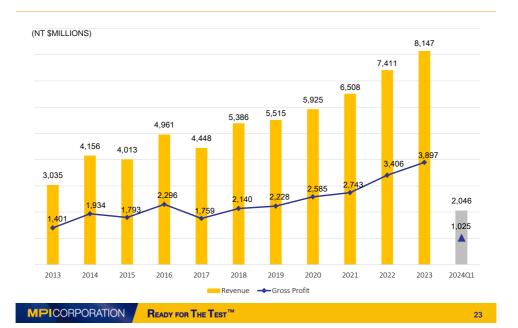

ng bottleneck.

**MPICORPORATION** 

READY FOR THE TEST™



### **Thermal: Customer Focus**

- Innovational Temperature System 創新的溫度測試系統 Ongoing R&D investments in platforms and improvements leads MPI to meet customer demands. Thermal systems have a number of patents to provide efficient energy saving products that helps clients to fulfill ESG responsibility.
- Top Skillful RD Team 頂尖優秀專業的研發團隊

MPI's thermal solutions are developed by industry veterans with over 100 years of combined experience.

 Deep Cooperation with Leading Customers for Engineering and Production demand

與世界領導級大廠深度合作, 提供工程及量產需求

Product application expands to automotive , 5G/RF communication , fiber optic , and sensing fields.

**MPICORPORATION** 

Ready for The Test  $^{\text{TM}}$ 



# **Revenue and Gross Profit**



# **EPS**



MPICORPORATION

Ready for The Test  $^{\text{TM}}$ 

# **ROE**



# **Balance Sheet Highlight**

| NT\$ Million              | 1Q 2024 |      | 1Q 2023 |      |
|---------------------------|---------|------|---------|------|
| Cash and Cash Equivalents | 2,546   | 20%  | 2,385   | 22%  |
| Fixed Assets              | 5,669   | 45%  | 4,481   | 41%  |
| Total Assets              | 12,565  | 100% | 10,952  | 100% |
| LT Debt                   | 1,453   | 12%  | 996     | 9%   |
| Shareholders' Equity      | 8,206   | 65%  | 7,204   | 66%  |
| EBITDA                    | 482     | 23%  | 336     | 19%  |

\*EBITDA=operating income + depreciation & amortization expenses

# P&L

| NT\$Million                      | 1Q 2024         |      | 1Q 2023   |      |
|--------------------