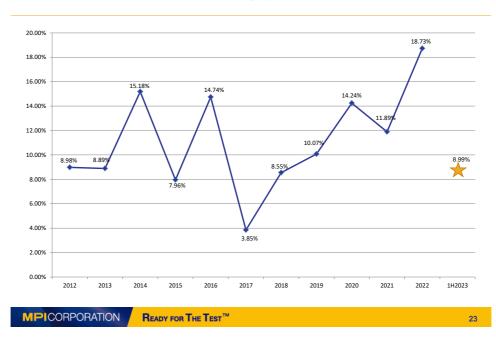

m 創新的溫度測試系統 Ongoing R&D investments in platforms and improvements leads MPI to meet customer demands. Thermal systems have a number of patents to provide efficient energy saving products that helps clients to fulfill ESG responsibility.
- Top Skillful RD Team 頂尖優秀專業的研發團隊

MPI's thermal solutions are developed by industry veterans with over 100 years of combined experience.

 Deep Cooperation with Leading Customers for Engineering and Production demand

與世界領導級大廠深度合作, 提供工程及量產需求

Product application expands to automotive , 5G/RF communication , fiber optic , and sensing fields.

**MPICORPORATION** 

READY FOR THE TEST™



# **Revenue & Gross Profit**



**MPICORPORATION** 

Ready for The Test  $^{\text{TM}}$ 

21

### **EPS**



MPICORPORATION

Ready for The Test  $^{\text{TM}}$ 

# **ROE**



# **Balance Sheet Highlight**

| NT\$ Million              | 1H 2023 |      | 1H 2022 |      |
|---------------------------|---------|------|---------|------|
| Cash and Cash Equivalents | 1,993   | 17%  | 1,589   | 15%  |
| Fixed Assets              | 5,396   | 46%  | 4,418   | 42%  |
| Total Assets              | 11,765  | 100% | 10,401  | 100% |
| LT Debt                   | 953     | 8%   | 1,091   | 11%  |
| Shareholders' Equity      | 6,924   | 59%  | 6,286   | 60%  |
| EBITDA                    | 739     | 19%  | 738     | 21%  |

# P&L

| NT\$Million                     | 1H 2023           |      | 1H 2022   |      |
|---------------------------------|-------------------|------|-----------|------|
| Net Sales                       | 3,796,614         | 100% | 3,588,079 | 100% |
|