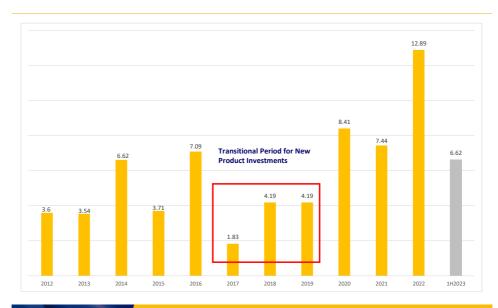

### **Thermal: Customer Focus**

- Innovational Temperature System 創新的溫度測試系統 Ongoing R&D investments in platforms and improvements leads MPI to meet customer demands. Thermal systems have a number of patents to provide efficient energy saving products that helps clients to fulfill ESG responsibility.
- Top Skillful RD Team 頂尖優秀專業的研發團隊

MPI's thermal solutions are developed by industry veterans with over 100 years of combined experience.

 Deep Cooperation with Leading Customers for Engineering and Production demand

與世界領導級大廠深度合作, 提供工程及量產需求

Product application expands to automotive , 5G/RF communication , fiber optic , and sensing fields.

**MPICORPORATION** 

READY FOR THE TEST™



# **Revenue & Gross Profit**



**MPICORPORATION** 

Ready for The Test  $^{\text{TM}}$ 

21

### **EPS**



MPICORPORATION

Ready for The Test  $^{\text{TM}}$ 

# **ROE**



# **Balance Sheet Highlight**

| NT\$ Million              | 1H 2023 |      | 1H 2022 |      |
|---------------------------|---------|------|---------|------|
| Cash and Cash Equivalents | 1,993   | 17%  | 1,589   | 15%  |
| Fixed Assets              | 5,396   | 46%  | 4,418   | 42%  |
| Total Assets              | 11,765  | 100% | 10,401  | 100% |
| LT Debt                   | 953     | 8%   | 1,091   | 11%  |
| Shareholders' Equity      | 6,924   | 59%  | 6,286   | 60%  |
| EBITDA                    | 739     | 19%  | 738     | 21%  |

# P&L

| NT\$Million                     | 1H 2023           |      | 1H 2022   |      |
|---------------------------------|-------------------|------|-----------|------|
| Net Sales